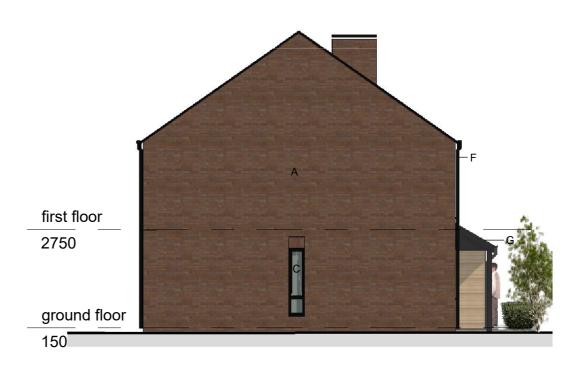

## Side Elevation (right)

1:100

#### KEY TO MATERIALS

- A Brickwork to LA approval
  B Grey Roof Tiles to LA approval
  C Grey Double glasex window frames/doors
  D Timber cladding
  E Grey Glazed entrance door.
  F Grey pvc rainwater goods and fascias
  G Grey Fascias to pitched roof canopy