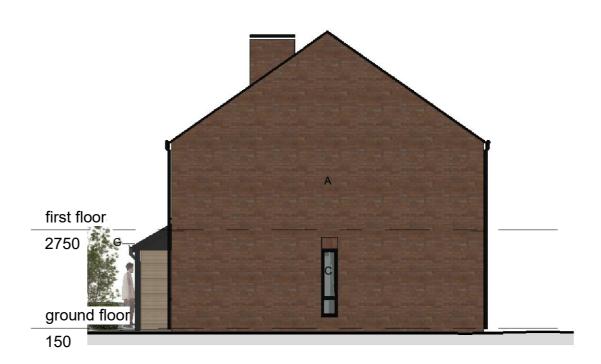

# Side Elevation (left)

1:100

#### KEY TO MATERIALS

- A Brickwork to LA approval
  B Grey Roof Tiles to LA approval
  C Grey Double glasex window frames/doors
  D Timber cladding
  E Grey Glazed entrance door.
  F Grey pvc rainwater goods and fascias
  G Grey Fascias to pitched roof canopy