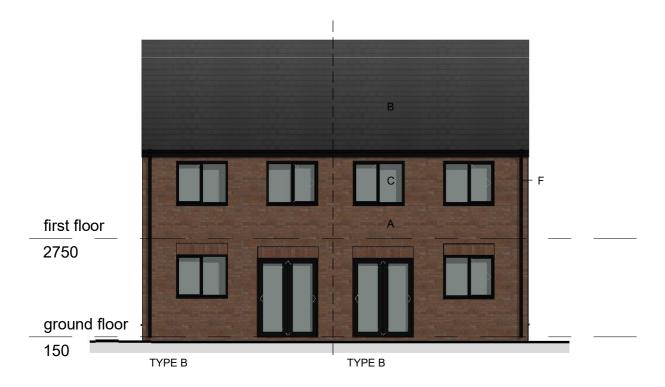

#### **Rear Elevation**

1:100

#### KEY TO MATERIALS

- A Brickwork to LA approval
  B Grey Roof Tiles to LA approval
  C Grey Double glasex window frames/doors
  D Timber cladding
  E Grey Glazed entrance door.
  F Grey pvc rainwater goods and fascias
  G Grey Fascias to pitched roof canopy