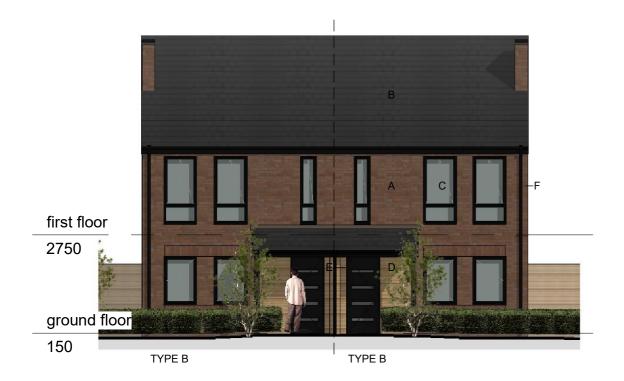

### **Front Elevation**

1:100

#### KEY TO MATERIALS

- A Brickwork to LA approval
  B Grey Roof Tiles to LA approval
  C Grey Double glasex window frames/doors
  D Timber cladding
  E Grey Glazed entrance door.
  F Grey pvc rainwater goods and fascias
  G Grey Fascias to pitched roof canopy